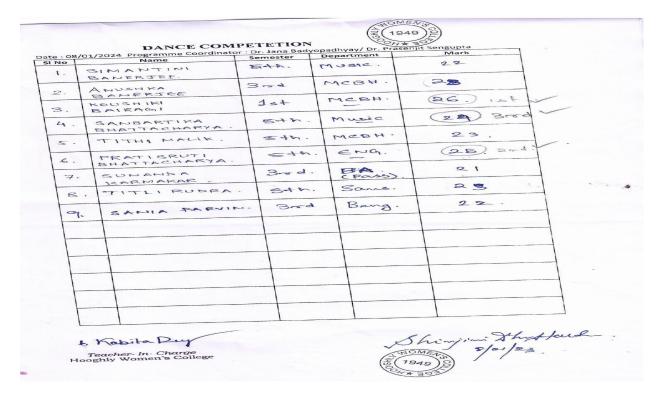

|
|   |      |                         |          |                       |         |       |      |
|   |      |                         |          |                       |         |       |      |
|   |      |                         |          |                       |         |       |      |
| 1 |      |                         |          |                       |         |       |      |
| - |      |                         |          |                       |         |       |      |
| 1 |      |                         |          |                       |         |       |      |
| L |      |                         |          |                       |         |       |      |
|   | for, | Kabita Day 8 Yry        |          |                       | Madhers | nee B | 8/24 |



Fig 14: Attendance cum Score Sheet of Dance Competition



NOMEN C

(Affiliated to The University of Burdwan)

PIPULPATI, HOOGHLY, WEST BENGAL, PIN – 712103

Email: hooghlywomenscollege@gmail.com