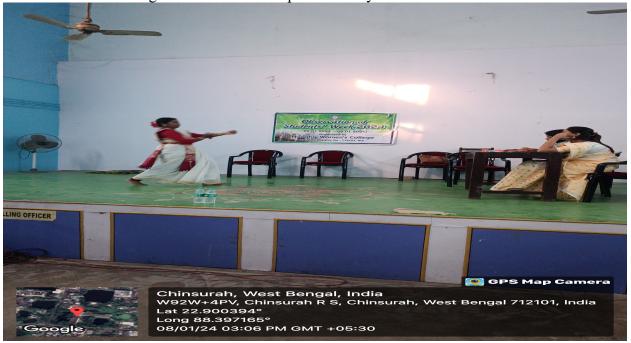

Fig No. 1: Notice asking students for participate in Cultural Competition.

Fig 2: Classical Dance performed by the Student of Sem III

Fig 3: Modern Dance performed by the Student of Sem I

(Affiliated to The University of Burdwan)