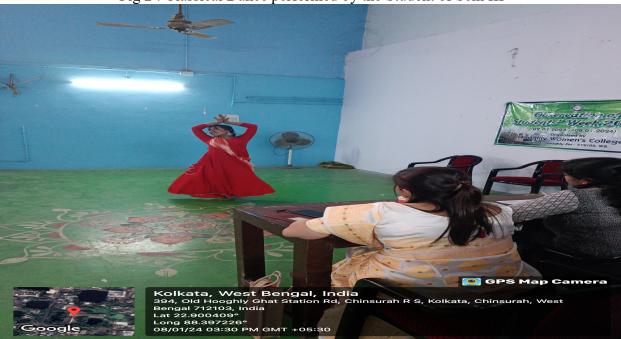

Email: hooghlywomenscollege@gmail.com

Fig 4: Classical Dance performed by the Student of Sem I

Fig 5: Folk Dance performed by the Student of Sem V

Fig 6: Judge with audience in the cultural competition

Fig 7: Recitation performed by the Student of Sem V