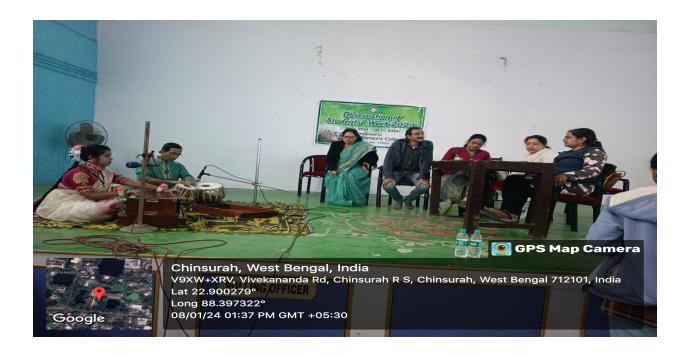

Fig No. 1: Notice asking students for participate in Cultural Competition.

Fig 2: Classical Dance performed by the Student of Sem III

Fig 3: Modern Dance performed by the Student of Sem I

(Affiliated to The University of Burdwan)