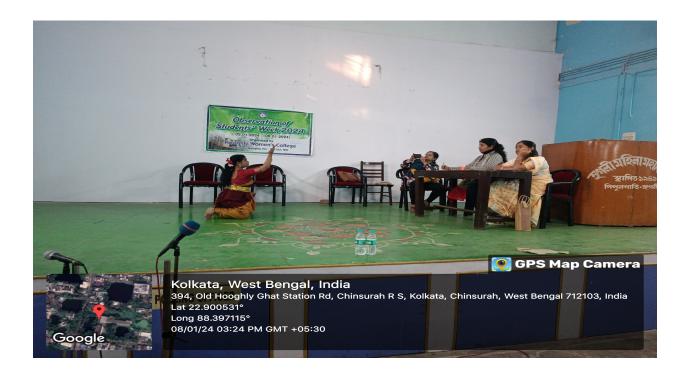

Email: hooghlywomenscollege@gmail.com

Fig 4: Classical Dance performed by the Student of Sem I

Fig 5: Folk Dance performed by the Student of Sem V

Fig 6: Judge with audience in the cultural competition

Fig 7: Recitation performed by the Student of Sem V