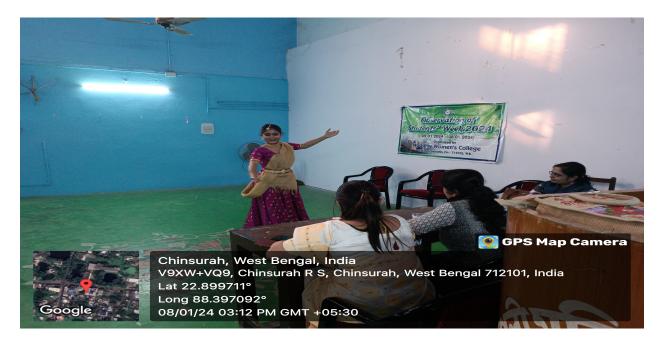

Fig No. 1: Notice asking students for participate in Cultural Competition.

Fig 2: Classical Dance performed by the Student of Sem III

Fig 3: Modern Dance performed by the Student of Sem I

(Affiliated to The University of Burdwan)