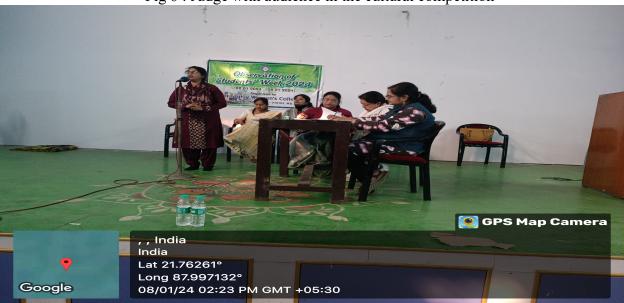

Email: hooghlywomenscollege@gmail.com

Fig 4: Classical Dance performed by the Student of Sem I

Fig 5: Folk Dance performed by the Student of Sem V

Fig 6: Judge with audience in the cultural competition

Fig 7: Recitation performed by the Student of Sem V