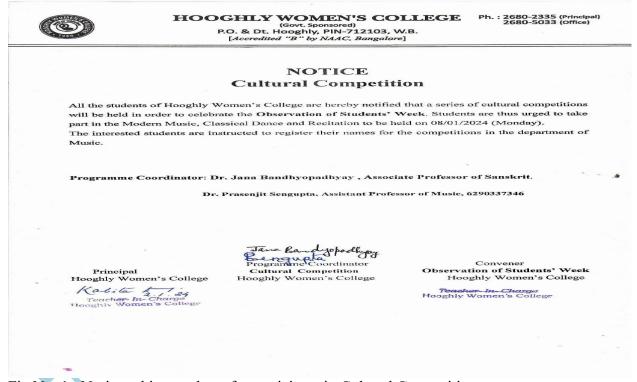

#### A Brief Report on Cultural Competition Organized by Hooghly Women's College

The Cultural Competition of Hooghly Women's College was held in the college auditorium in a benefiting manner on 08.01.2023. It was a day long programme Presided over the Teacher – In – Charge of the College. The events of the day long programme included Song, Dance and recitation. The chief guest will distribute the prizes among the participants who performed well in the competition.

Fig No. 1: Notice asking students for participate in Cultural Competition.

Fig 2: Classical Dance performed by the Student of Sem III

Fig 3: Modern Dance performed by the Student of Sem I

(Affiliated to The University of Burdwan)