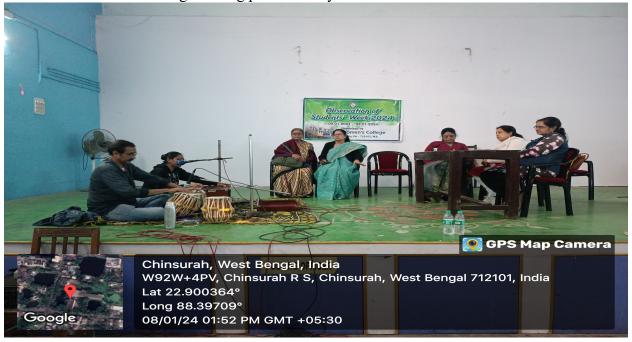

Email: hooghlywomenscollege@gmail.com

Fig 4: Classical Dance performed by the Student of Sem I

Fig 5: Folk Dance performed by the Student of Sem V

Fig 6: Judge with audience in the cultural competition

Fig 7: Recitation performed by the Student of Sem V