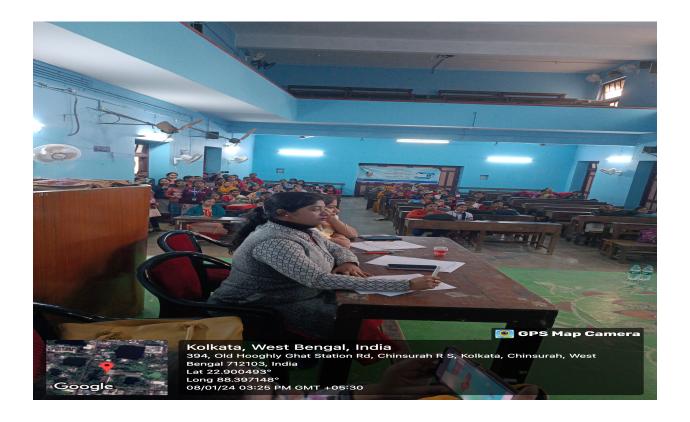

All the teaching, non teaching staff and students encourage the students for their laudable performances. A senior Associate Professor conducted the programme. However everybody enjoyed the cultural competition and highly appreciated the organizers. The competition revealed many aspects of our culture before audience.